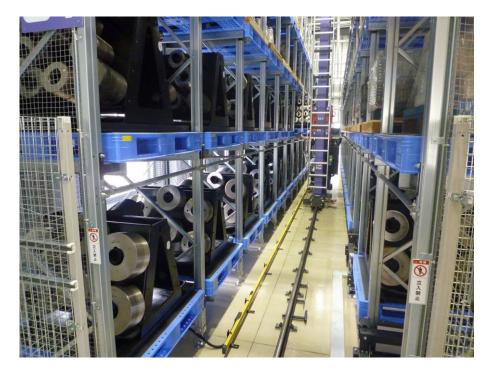

## Automatic warehouse available

Building /steel-frame single story building with floor area of 939 m  $^{\circ}$  Outdoor material yard / Gantry traveling crane 2.8 t x 1 unit Incidental equipment / Overhead traveling crane 2.8 t x 2 units

- ●Rolling dies (approx. 350 types)
- •Finished product

Operations can be smoother by controlling in the automatic warehouse, resulting in better efficiency.