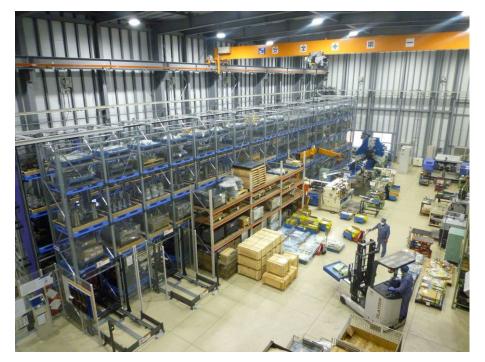

## Automatic warehouse available

Building /steel-frame single story building with floor area of 939 m  $^{\circ}$  Outdoor material yard / Gantry traveling crane 2.8 t x 1 unit Incidental equipment / Overhead traveling crane 2.8 t x 2 units