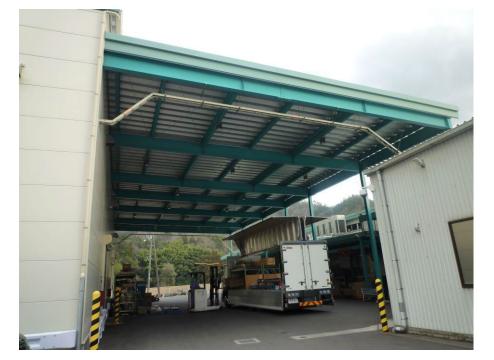

## ● A covered truck yard is provided between Plants No. 1 and No. 4.

This enables receiving products and preparing shipment while keeping materials and products dry even in rainy weather.